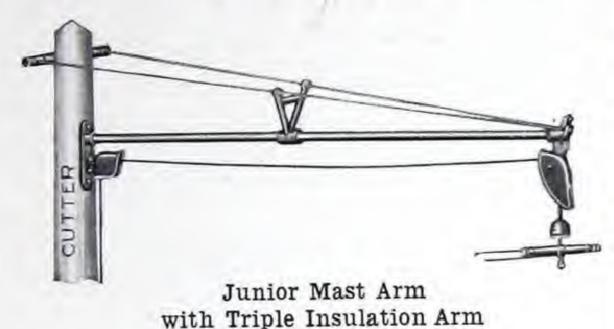

CUTTER BRACKETS Reflectors with suspension parts are listed in this catalogue as streethood bodies. Interchangeable parts make it easy to convert from one style to another. Brackets for supporting the streethood bodies are listed separately. These are made in plain and ornamental types and of such a variety of designs that it is possible to select a complete fixture to meet any requirement for efficient and artistic lighting.